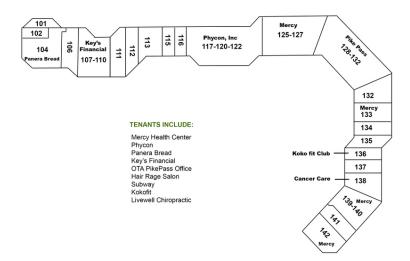

### PRIME RETAIL AND OFFICE SPACE - 100% OCCUPIED

| Vacant:        | 0                                             |
|----------------|-----------------------------------------------|
| Lease Rate:    | \$12.00 - \$15.00/SF/yr                       |
| NNN Rate:      | \$2.85/SF                                     |
| Building Size: | 90,228                                        |
| Cross Streets: | North Meridian Avenue &<br>West Memorial Road |